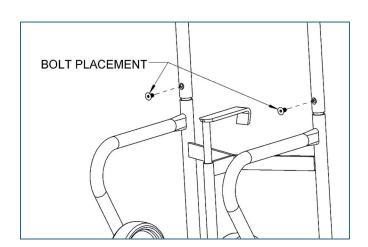

## **Assembly Instructions**

- Insert Hook Weld (item 7) into tube of drum truck base with holes aligned.
- Install handle onto drum truck base. Secure with 2 screws (item 11) using 7/32" hex wrench.

WARNING - This product can expose you to chemicals including barium sulfate, cobalt, titanium dioxide, and 2-methylimidazole, which are known to the State of California to cause cancer, and bisphenol-A, which is known to the State of California to cause birth defects or other reproductive harm. For more information go to <a href="https://www.P65Warnings.ca.gov">www.P65Warnings.ca.gov</a>