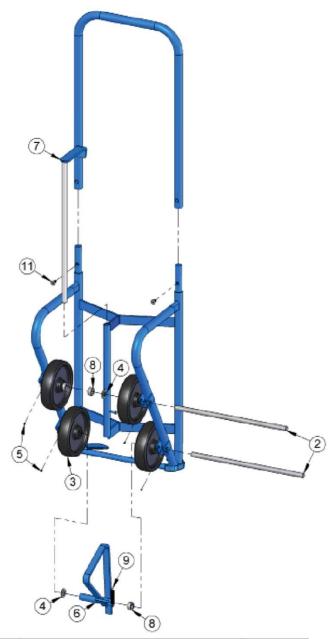

## **Model 160**

Drum Truck

S/N 400000 to \_\_\_\_\_ or 1215 to \_\_\_\_ (MMYY)

| ITEM NO. | PART NUMBER | DESCRIPTION                 | QTY. |
|----------|-------------|-----------------------------|------|
| 2        | 1355-P      | AXLE, 19.75", 160           | 2    |
| 3        | 87-P        | WHEEL, MORTUF, 8", 3/4" BRG | 4    |
| 4        | 55-P        | WASHER, 3/4 SAE FL 1-1/2 OD | 4    |
| 5        | 1000-P      | SET SCREW, 1/4 - 20 X 1/4   | 4    |
| 6        | 1369-P      | STAND WELD, 160             | 1    |
| 7        | 5941-P      | HOOK WELD, 160              | 1    |
| 8        | 15-P        | COLLAR, 3/4" ID             | 4    |
| 9        | 1114-P      | SPRING, EXTENSION, 160      | 1    |
| 11       | 4685-P      | SHCS, 3/8-16 X 3/4 FH       | 2    |