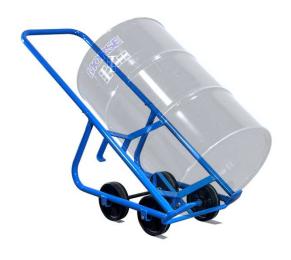

## **CONTENTS**

- Assembly Instructions
- Parts List and Diagram

Model 160 4-Wheel Drum Truck Wheels inside frame Capacity: 1000 Lb. (454 kg)