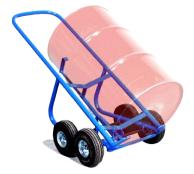

# **4-Wheel Drum Trucks 160 Series**

## **Innovative 4-Wheel Drum Trucks**

Ergonomic and versatile drum trucks to transport and dispense from drum. Stand alone on 4 wheels, or stands upright for storage.

- Ergonomic, extremely versatile drum trucks
- Designed and built for safety
- Truck carries full weight of drum. No need to balance or support drum weight
- Move and turn easily on four 8" (20.3 cm) MORTUF polyolefin roller-bearing wheels
- Forged steel toe prongs
  - Wide and rounded to protect drum

Model 160-WP for use on rough terrain

Model 160-WP-SS Stainless Steel Drum Truck for use of rough terrain

Models with 10" (25.4 cm) pneumatic wheels mounted outside the frame are designed for traveling over rough terrain or grating. Model 160-WP-SS is made of type 304 stainless steel.