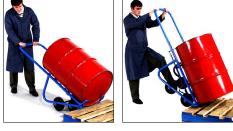

### **Use the Chime Hook to Extend** the Support Prop

Chime

Engage the chime hook on the drum rim as shown here to assist in loading the drum. Extend the support prop to stabilize

the hand truck in horizontal position to dispense from a drum, as shown bottom right.

Push the chime hook down to extend the support prop and stabilize the drum truck in upright position. Raise the chime hook to retract the support prop, and engage the drum rim.

Note: Model 160M has a chime hook, but not a support prop.