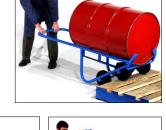

#### **Dispense drum with ease**

When pouring a drum the frame and extendable support prop stabilize the truck in horizontal position. The truck also stands alone with extendable support prop.

Spec Sheet F160