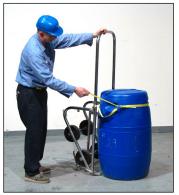

## Optional Strap - Kit # 5058-P

The Strap Option allows you to handle a rimless plastic drum as shown in sequence of images below, or a shorter drum such as the 30-gallon fiber drum shown at right, with any Morse 4-Wheel Drum Truck.

Secure optional strap (shown on model 160-SS) around a rimless drum.

Strap assists in pulling your drum over onto the drum truck.

MADE IN USA