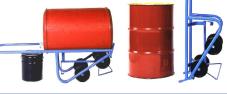

#### **Dispense drum with ease**

When pouring a drum the frame and extendable support prop stabilize the truck in horizontal position. The truck also stands alone with extendable support prop.

Spec Sheet F160

### **Use the Chime Hook to Extend** the Support Prop

Chime

Engage the chime hook on the drum rim as shown here to assist in loading the drum. Extend the support prop to stabilize

the hand truck in horizontal position to dispense from a drum, as shown bottom right.