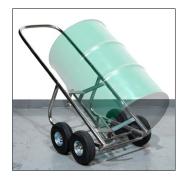

(Updated April 24, 2024 9:12 AM)

Copyright 2024 - Morse Mfg. Co., Inc.

Move drums on and off pallets Roll a drum

Model 160-SS made of

type 304 stainless steel

. . .or tilt on edge of pallet. Extra long handle provides leverage for control.

onto pallet. . .