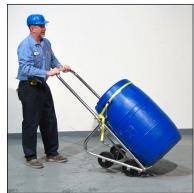

## **Innovative 4-Wheel Drum Trucks**

Ergonomic and versatile drum trucks to transport and dispense from drum. Stand alone on 4 wheels, or stands upright for storage.

- Ergonomic, extremely versatile drum trucks
- Designed and built for safety
- Truck carries full weight of drum. No need to balance or support drum weight
- Move and turn easily on four 8" (20.3 cm) MORTUF polyolefin roller-bearing wheels
- Forged steel toe prongs
  - Wide and rounded to protect drum

MADE IN USA •

Specially shaped to ease pick-up of drum Hands are protected within U-shaped knuckle saving handle

- Capacity: 1,000 Lb. (454 kg)
- Ships boxed, with minor assembly required
- Handle 30, 55 or 85 gallon (114, 210 or 322 Liter) steel drum, and most rimmed plastic and fiber drums