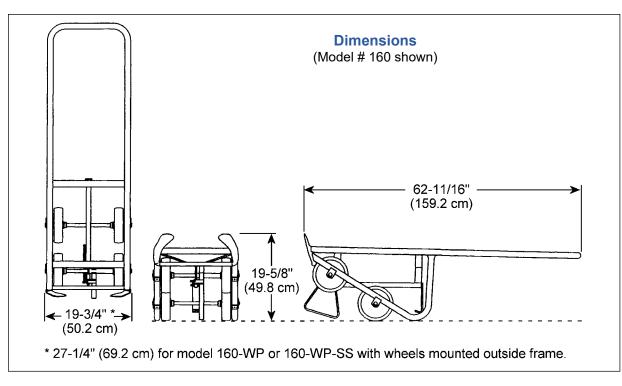

| Drum Size Range                                 |               |                |  |  |
|-------------------------------------------------|---------------|----------------|--|--|
|                                                 | Minimum       | Maximum        |  |  |
| Diameter                                        | 14" (35.6 cm) | 28" (71.1 cm)  |  |  |
| Height                                          | 31" (78.7 cm) | 41" (104.1 cm) |  |  |
| Add Option 5058-P for 55-gallon rimless plastic |               |                |  |  |

# 4-Wheel Drum Trucks 160 Series

| Model #   | Description                                               | Domestic Ship Weight | Domestic Ship Dimensions            |
|-----------|-----------------------------------------------------------|----------------------|-------------------------------------|
| 160       | 4-Wheel Drum Truck                                        | 75 Lb. (34 kg)       | L 25" W 21" H 35" (64 x 54 x 89 cm) |
| 160M      | 4-Wheel Drum Truck with Spark Resistant Parts             | 79 Lb. (36 kg)       | L 25" W 21" H 35" (64 x 54 x 89 cm) |
| 160-SS    | 4-Wheel Drum Truck, Type 304 Stainless Steel Construction | 70 Lb. (32 kg)       | L 25" W 21" H 35" (64 x 54 x 89 cm) |
| 160-WP    | 4-Wheel Drum Truck with 10" Pneumatic Wheels              | 88 Lb. (40 kg)       | L 29" W 25" H 35" (74 x 64 x 89 cm) |
| 160-WP-SS | 4-Wheel Drum Truck with 10" Pneumatic Wheels, T304SS      | 88 Lb. (40 kg)       | L 29" W 25" H 35" (74 x 64 x 89 cm) |
| Option #  | Description                                               | Ship Wt.             | Domestic ship dimensions            |
| 5058-P    | Kit, Strap for rimless plastic drum or smaller drum       | 2 Lb. (1 kg)         | L8" W7" H3" (20 x 18 x 8 cm)        |