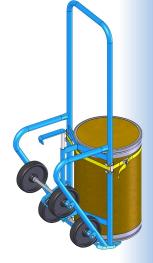

# **4-Wheel Drum Trucks 160 Series**

## **Innovative 4-Wheel Drum Trucks**

Ergonomic and versatile drum trucks to transport and dispense from drum. Stand alone on 4 wheels, or stands upright for storage.

- Ergonomic, extremely versatile drum trucks
- Designed and built for safety
- Truck carries full weight of drum. No need to balance or support drum weight
- Move and turn easily on four 8" (20.3 cm) MORTUF polyolefin roller-bearing wheels
- Forged steel toe prongs
  - Wide and rounded to protect drum

MADE IN USA •

Specially shaped to ease pick-up of drum Hands are protected within U-shaped knuckle saving handle

- Capacity: 1,000 Lb. (454 kg)
- Ships boxed, with minor assembly required
- Handle 30, 55 or 85 gallon (114, 210 or 322 Liter) steel drum, and most rimmed plastic and fiber drums