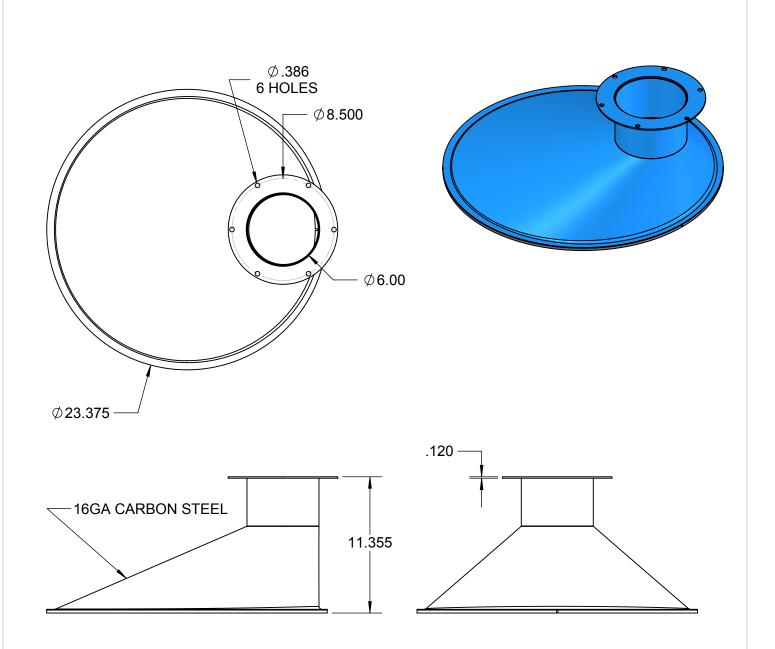

|                                                                                                                                                                                                                              |             |         | UNLESS OTHERWISE SPECIFIED: DIMENSIONS ARE IN INCHES TOLERANCES: FRACTIONAL± 1/32 ANGULAR: MACH±1° BEND±1° TWO PLACE DECIMAL ±.02 THREE PLACE DECIMAL ±.025 | LAST EDIT DATE:                                                |            | MORSE Manufacturing Company, Inc. |         |              |          |      |
|------------------------------------------------------------------------------------------------------------------------------------------------------------------------------------------------------------------------------|-------------|---------|-------------------------------------------------------------------------------------------------------------------------------------------------------------|----------------------------------------------------------------|------------|-----------------------------------|---------|--------------|----------|------|
| PROPRIETARY AND CONFIDENTIAL THE INFORMATION CONTAINED IN THIS DRAWING IS THE SOLE PROPERTY OF Morse Mfg Co, Inc. ANY REPRODUCTION IN PART OR AS A WHOLE WITHOUT THE WRITTEN PERMISSION OF Morse Mfg Co, Inc. IS PROHIBITED. |             |         | MATERIAL Material <not specified=""></not>                                                                                                                  | Wednesday, April 16, 20 EDITED BY: 11:31:18 AM bmozo COMMENTS: |            | CONE                              | , FLANG | E, ASYM,     | SIZE #23 | 3    |
|                                                                                                                                                                                                                              | NEXT ASSY   | USED ON | FINISH                                                                                                                                                      |                                                                |            | SIZE DWG. NO. 5-VF-90-23          |         |              |          | REV. |
|                                                                                                                                                                                                                              | APPLICATION |         | DO NOT SCALE DRAWING                                                                                                                                        |                                                                | SCALE:1:12 | WEIGHT:                           | Γ-9U-23 | SHEET 1 OF 1 |          |      |