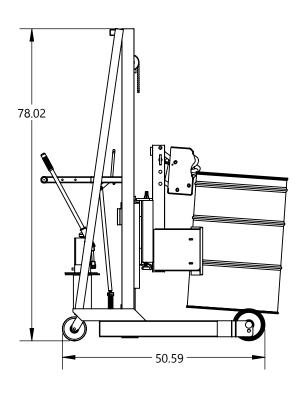

## MORSE MODEL 512

|                                                                                                                                                                                                                            |             |         | UNLESS OTHERWISE SPECIFIED:                                                                                                     |                     | NAME | DATE |                             |           | ر ر حرح |              |      |
|----------------------------------------------------------------------------------------------------------------------------------------------------------------------------------------------------------------------------|-------------|---------|---------------------------------------------------------------------------------------------------------------------------------|---------------------|------|------|-----------------------------|-----------|---------|--------------|------|
|                                                                                                                                                                                                                            |             |         | DIMENSIONS ARE IN INCHES TOLERANCES: FRACTIONAL± 1/32 ANGULAR: MACH±1° BEND±1° TWO PLACE DECIMAL ±.02 THREE PLACE DECIMAL ±.010 | DRAWN               |      |      | N/                          |           |         |              |      |
|                                                                                                                                                                                                                            |             |         |                                                                                                                                 | ENG APPR.           |      |      | Manufacturing Company, Inc. |           |         |              |      |
|                                                                                                                                                                                                                            |             |         |                                                                                                                                 | MFG APPR.           |      |      | Mar                         | utacturir | ng Comp | any, In      | C.   |
|                                                                                                                                                                                                                            |             |         |                                                                                                                                 | LAST EDIT DATE:     |      |      | TITLE                       |           |         |              |      |
| PROPRIETARY AND CONFIDENTIAL THE INFORMATION CONTAINED IN THIS DRAWING IS THE SOLE PROPERTY OF MORE MÉG CO, INC. ANY REPRODUCTION IN PART OR AS A WHOLE WITHOUT THE WRITTEN PERMISSION OF MORE MÉG CO, INC. IS PROHIBITED. |             |         | MATERIAL Material <not specified=""></not>                                                                                      | Friday, May 01, 201 |      |      | Title                       |           |         |              |      |
|                                                                                                                                                                                                                            |             |         | FINISH                                                                                                                          | bmozo               |      |      |                             |           |         |              |      |
|                                                                                                                                                                                                                            | NEXT ASSY   | USED ON |                                                                                                                                 | COMMENTS:           |      |      | SIZE DWG                    |           | 512     |              | REV. |
|                                                                                                                                                                                                                            | APPLICATION |         | DO NOT SCALE DRAWING                                                                                                            |                     |      |      | SCALE:1:24                  | WEIGHT:   | JIZ     | SHEET 1 OF 1 |      |
| 3 44 44 4                                                                                                                                                                                                                  |             |         |                                                                                                                                 |                     |      |      |                             | 1         |         |              |      |