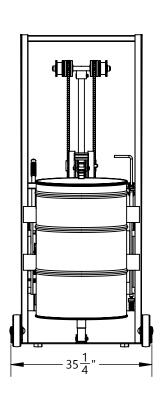

## MORSE MODEL 512

|                                                                                                                                                                                                                            |             |         | UNLESS OTHERWISE SPECIFIED:                                                                                                     |                     | NAME | DATE |                             |           | ر ر حرح |              |      |
|----------------------------------------------------------------------------------------------------------------------------------------------------------------------------------------------------------------------------|-------------|---------|---------------------------------------------------------------------------------------------------------------------------------|---------------------|------|------|-----------------------------|-----------|---------|--------------|------|
|                                                                                                                                                                                                                            |             |         | DIMENSIONS ARE IN INCHES TOLERANCES: FRACTIONAL± 1/32 ANGULAR: MACH±1° BEND±1° TWO PLACE DECIMAL ±.02 THREE PLACE DECIMAL ±.010 | DRAWN               |      |      | N/                          |           |         |              |      |
|                                                                                                                                                                                                                            |             |         |                                                                                                                                 | ENG APPR.           |      |      | Manufacturing Company, Inc. |           |         |              |      |
|                                                                                                                                                                                                                            |             |         |                                                                                                                                 | MFG APPR.           |      |      | Mar                         | utacturir | ng Comp | any, In      | C.   |
|                                                                                                                                                                                                                            |             |         |                                                                                                                                 | LAST EDIT DATE:     |      |      | TITLE                       |           |         |              |      |
| PROPRIETARY AND CONFIDENTIAL THE INFORMATION CONTAINED IN THIS DRAWING IS THE SOLE PROPERTY OF MORE MÉG CO, INC. ANY REPRODUCTION IN PART OR AS A WHOLE WITHOUT THE WRITTEN PERMISSION OF MORE MÉG CO, INC. IS PROHIBITED. |             |         | MATERIAL Material <not specified=""></not>                                                                                      | Friday, May 01, 201 |      |      | Title                       |           |         |              |      |
|                                                                                                                                                                                                                            |             |         | FINISH                                                                                                                          | bmozo               |      |      |                             |           |         |              |      |
|                                                                                                                                                                                                                            | NEXT ASSY   | USED ON |                                                                                                                                 | COMMENTS:           |      |      | SIZE DWG                    |           | 512     |              | REV. |
|                                                                                                                                                                                                                            | APPLICATION |         | DO NOT SCALE DRAWING                                                                                                            |                     |      |      | SCALE:1:24                  | WEIGHT:   | JIZ     | SHEET 1 OF 1 |      |
| 3 44 44 4                                                                                                                                                                                                                  |             |         |                                                                                                                                 |                     |      |      |                             | 1         |         |              |      |