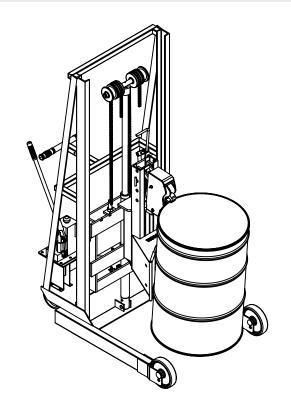

## MORSE MODEL 512

|                                                                                                                                                                                                                            |             |         | UNLESS OTHERWISE SPECIFIED:                                                                                                     |                     | NAME | DATE |                             |           | ر ر حرح |              |      |
|----------------------------------------------------------------------------------------------------------------------------------------------------------------------------------------------------------------------------|-------------|---------|---------------------------------------------------------------------------------------------------------------------------------|---------------------|------|------|-----------------------------|-----------|---------|--------------|------|
|                                                                                                                                                                                                                            |             |         | DIMENSIONS ARE IN INCHES TOLERANCES: FRACTIONAL± 1/32 ANGULAR: MACH±1° BEND±1° TWO PLACE DECIMAL ±.02 THREE PLACE DECIMAL ±.010 | DRAWN               |      |      | N/                          |           |         |              |      |
|                                                                                                                                                                                                                            |             |         |                                                                                                                                 | ENG APPR.           |      |      | Manufacturing Company, Inc. |           |         |              |      |
|                                                                                                                                                                                                                            |             |         |                                                                                                                                 | MFG APPR.           |      |      | Mar                         | utacturir | ng Comp | any, In      | C.   |
|                                                                                                                                                                                                                            |             |         |                                                                                                                                 | LAST EDIT DATE:     |      |      | TITLE                       |           |         |              |      |
| PROPRIETARY AND CONFIDENTIAL THE INFORMATION CONTAINED IN THIS DRAWING IS THE SOLE PROPERTY OF MORE MÉG CO, INC. ANY REPRODUCTION IN PART OR AS A WHOLE WITHOUT THE WRITTEN PERMISSION OF MORE MÉG CO, INC. IS PROHIBITED. |             |         | MATERIAL Material <not specified=""></not>                                                                                      | Friday, May 01, 201 |      |      | Title                       |           |         |              |      |
|                                                                                                                                                                                                                            |             |         | FINISH                                                                                                                          | bmozo               |      |      |                             |           |         |              |      |
|                                                                                                                                                                                                                            | NEXT ASSY   | USED ON |                                                                                                                                 | COMMENTS:           |      |      | SIZE DWG                    |           | 512     |              | REV. |
|                                                                                                                                                                                                                            | APPLICATION |         | DO NOT SCALE DRAWING                                                                                                            |                     |      |      | SCALE:1:24                  | WEIGHT:   | JIZ     | SHEET 1 OF 1 |      |
| 3 44 44 4                                                                                                                                                                                                                  |             |         |                                                                                                                                 |                     |      |      |                             | 1         |         |              |      |