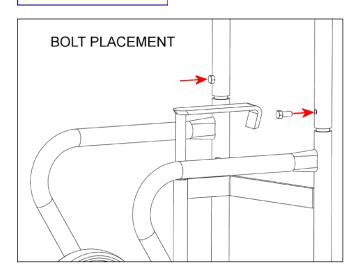

## Parts List and Diagram for Model 160 4-Wheel Drum Truck with Serial Number 1213 to 1115

4-Digit serial numbers are simply the month & year of manufacture

Example: 0802 is August 2002

For replacement parts, please contact your Morse dealer.