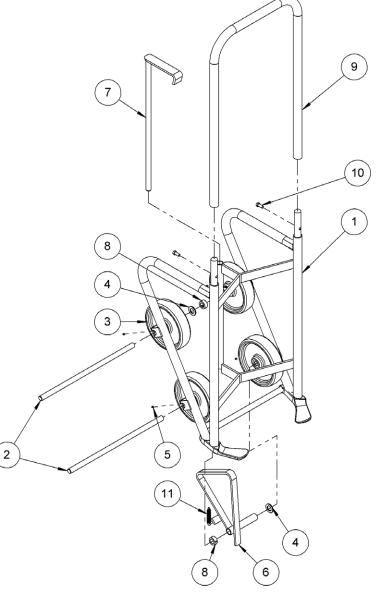

When ordering parts, please specify:

- Part number and description
- Model number

| ITEM NO. | PART NUMBER | DESCRIPTION                 | Assemble d/QTY. |
|----------|-------------|-----------------------------|-----------------|
| 1        | 5435W-P     | BASE WELD, 160 KD           | 1               |
| 2        | 1355-P      | AXLE, 19.75", 160           | 2               |
| 3        | 87-P        | WHEEL, MORTUF, 8", 3/4" BRG | 4               |
| 4        | 55-P        | WASHER, 3/4 SAE FL 1-1/2 OD | 4               |
| 5        | 1000-P      | SET SCREW, 1/4 - 20 X 1/4   | 4               |
| 6        | 1369-P      | STAND WELD, 160             | 1               |
| 7        | 1367-P      | HOOK WELD, 160              | 1               |
| 8        | 15-P        | COLLAR, 3/4" ID             | 4               |
| 9        | 5434-P      | HANDLE, 160 KD              | 1               |
| 10       | 5519-P      | HHCS, 3/8-16 X 7/8 , GR5    | 2               |
| 11       | 1114-P      | SPRING, EXTENSION, 160      | 1               |