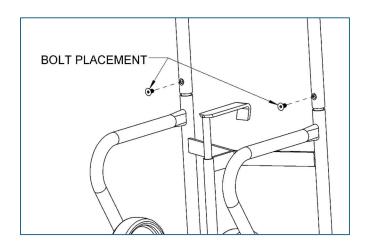

## **Assembly Instructions**

- Insert Hook Weld (item 7) into tube of drum truck base with holes aligned.
- Install handle onto drum truck base. Secure with 2 screws (item 11) using 7/32" hex wrench.

WARNING - This product can expose you to chemicals including barium sulfate, cobalt, titanium dioxide, and 2-methylimidazole, which are known to the State of California to cause cancer, and bisphenol-A, which is known to the State of California to cause birth defects or other reproductive harm. For more information go to <a href="https://www.P65Warnings.ca.gov">www.P65Warnings.ca.gov</a>