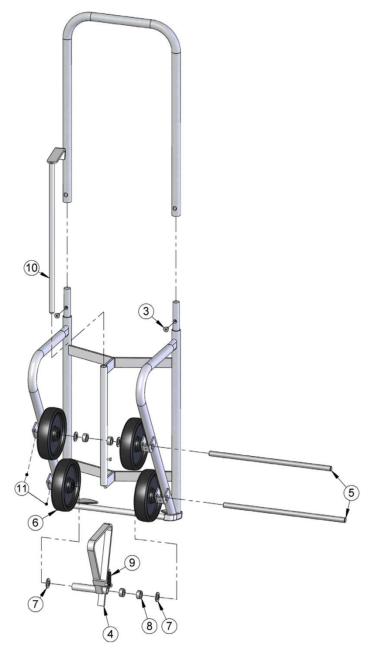

## Model 160-SS

**Drum Truck** 

S/N 400000 to \_\_\_\_\_ or 1215 to \_\_\_\_

| ITEM NO. | PART NUMBER | DESCRIPTION                    | QTY. |
|----------|-------------|--------------------------------|------|
| 3        | 4685SS-P    | SHCS, 3/8-16 X 3/4 FH, SS      | 2    |
| 4        | 2752-P      | STAND WELD, 160-SS             | 1    |
| 5        | 2758-P      | AXLE, 19.75", 160-SS           | 2    |
| 6        | 87-P        | WHEEL, MORTUF, 8", 3/4" BRG    | 4    |
| 7        | 55SS-P      | WASHER, 3/4 SAE FL 1-1/2 OD SS | 4    |
| 8        | 15SS-P      | COLLAR, 3/4" ID, SS            | 4    |
| 9        | 1114SS-P    | SPRING, EXTENSION, SS, 160-SS  | 1    |
| 10       | 5941SS-P    | HOOK WELD, 160-SS              | 1    |
| 11       | 1000SS-P    | SET SCREW, 1/4-20 X 3/8, SS    | 4    |