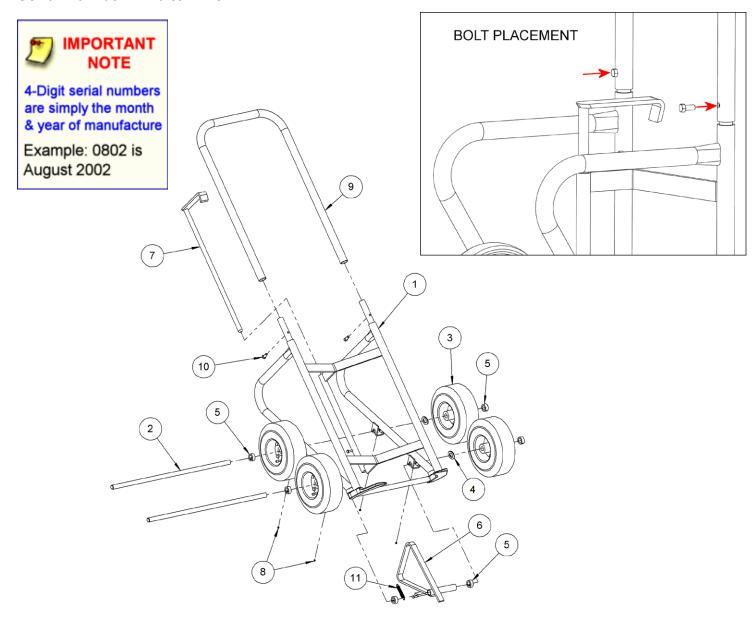

## Parts List and Diagram for Model 160-WP 4-Wheel Drum Truck with Pneumatic Wheels Serial Number 1213 to 1115

| ITEM NO. | PART NUMBER | DESCRIPTION                  | QTY. |
|----------|-------------|------------------------------|------|
| 1        | 5518W-P     | BASE WELD, 160-WP KD         | 1    |
| 2        | 1381-P      | AXLE, 25.5", 160-WP          | 2    |
| 3        | 1379-P      | WHEEL, PNEUMATIC 10", 160-WP | 4    |
| 4        | 55-P        | WASHER, 3/4 SAE FL 1-1/2 OD  | 4    |
| 5        | 15-P        | COLLAR, 3/4" ID              | 6    |
| 6        | 1369-P      | STAND WELD, 160              | 1    |
| 7        | 1367-P      | HOOK WELD, 160               | 1    |
| 8        | 1000-P      | SET SCREW, 1/4 - 20 X 1/4    | 4    |
| 9        | 5434-P      | HANDLE, 160 KD               | 1    |
| 10       | 5519-P      | HHCS, 3/8-16 X 7/8 , GR5     | 2    |
| 11       | 1114-P      | SPRING, EXTENSION, 160       | 1    |