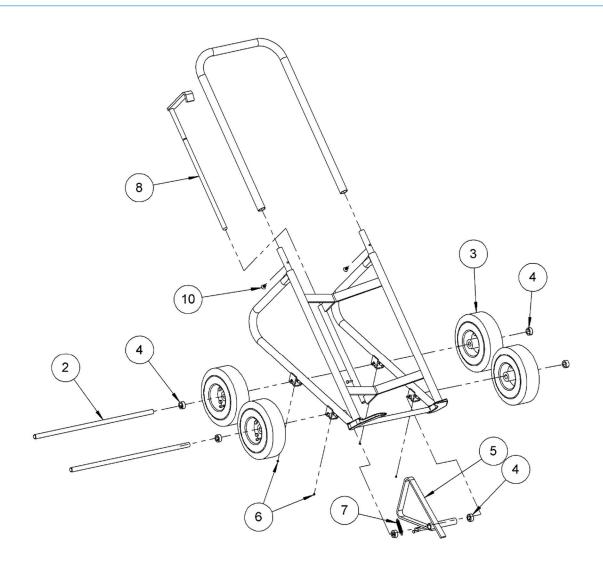

# Model 160-WP

**Drum Truck** 

S/N 400000 to \_\_\_\_\_ or 1215 to \_\_\_\_

| ITEM NO. | PART NUMBER | DESCRIPTION                  | QTY. |
|----------|-------------|------------------------------|------|
| 2        | 1381-P      | AXLE, 25.5", 160-WP          | 2    |
| 3        | 1379-P      | WHEEL, PNEUMATIC 10", 160-WP | 4    |
| 4        | 15-P        | COLLAR, 3/4" ID              | 6    |
| 5        | 1369-P      | STAND WELD, 160              | 1    |
| 6        | 1000-P      | SET SCREW, 1/4 - 20 X 1/4    | 4    |
| 7        | 1114-P      | SPRING, EXTENSION, 160       | 1    |
| 8        | 5941-P      | HOOK WELD, 160               | 1    |
| 10       | 4685-P      | SHCS, 3/8-16 X 3/4 FH        | 2    |