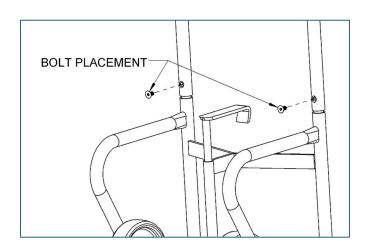

#### **Assembly Instructions**

- Insert Hook Weld (item 7) into tube of drum truck base with holes aligned.
- Install handle onto drum truck base. Secure with 2 screws (item 11) using 7/32" hex wrench.