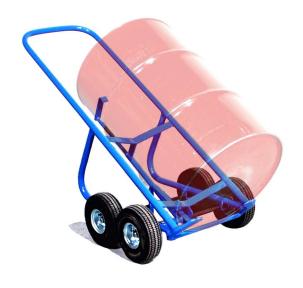

### Model 160-WP

4-Wheel Drum Truck Wide tires for rough terrain Capacity: 1000 Lb. (454 kg)