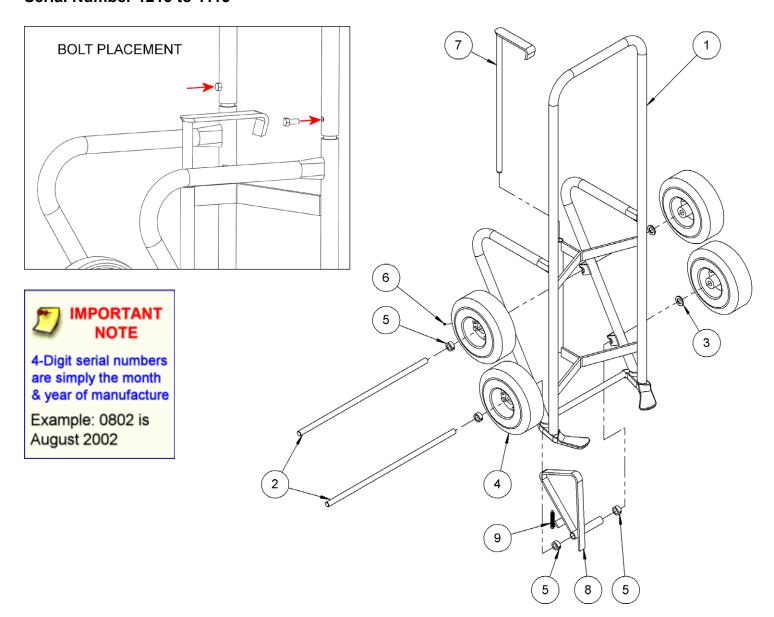

## Parts List and Diagram for Model 160-WP-SS Stainless Steel 4-Wheel Drum Truck with Pneumatic Wheels Serial Number 1213 to 1115

For replacement parts, please contact your Morse dealer.

When ordering parts, please specify:

- · Part number and description
- Model number

| PART NUMBER | DESCRIPTION                                                                          | QTY.                                                                                                                                                                                                                                                                                                                                                                                                |
|-------------|--------------------------------------------------------------------------------------|-----------------------------------------------------------------------------------------------------------------------------------------------------------------------------------------------------------------------------------------------------------------------------------------------------------------------------------------------------------------------------------------------------|
| 1368WPSS-P  | FRAME WELD, 160-WP-SS                                                                | 1                                                                                                                                                                                                                                                                                                                                                                                                   |
| 1381SS-P    | AXLE, 25.5", 160-WP-SS                                                               | 2                                                                                                                                                                                                                                                                                                                                                                                                   |
| 55SS-P      | WASHER, 3/4 SAE FL 1-1/2 OD SS                                                       | 4                                                                                                                                                                                                                                                                                                                                                                                                   |
| 1379-P      | WHEEL, PNEUMATIC 10", 160-WP                                                         | 4                                                                                                                                                                                                                                                                                                                                                                                                   |
| 15SS-P      | COLLAR, 3/4" ID, SS                                                                  | 6                                                                                                                                                                                                                                                                                                                                                                                                   |
| 1000SS-P    | SET SCREW, 1/4-20 X 1/4, SS                                                          | 4                                                                                                                                                                                                                                                                                                                                                                                                   |
| 2756-P      | HOOK WELD, 160-SS                                                                    | 1                                                                                                                                                                                                                                                                                                                                                                                                   |
| 2752-P      | Stand Weld, 160-SS                                                                   | 1                                                                                                                                                                                                                                                                                                                                                                                                   |
| 2759-P      | SPRING, EXTENSION, SS, 160-SS                                                        | 1                                                                                                                                                                                                                                                                                                                                                                                                   |
|             | 1368WPSS-P<br>1381SS-P<br>55SS-P<br>1379-P<br>15SS-P<br>1000SS-P<br>2756-P<br>2752-P | 1368WPSS-P         FRAME WELD, 160-WP-SS           1381SS-P         AXLE, 25.5", 160-WP-SS           55SS-P         WASHER, 3/4 SAE FL 1-1/2 OD SS           1379-P         WHEEL, PNEUMATIC 10", 160-WP           15SS-P         COLLAR, 3/4" ID, SS           1000SS-P         SET SCREW, 1/4-20 X 1/4, SS           2756-P         HOOK WELD, 160-SS           2752-P         STAND WELD, 160-SS |