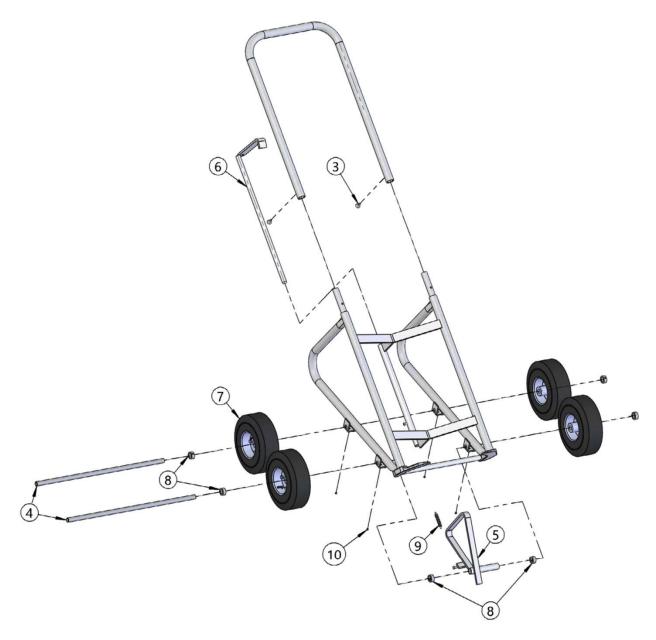

# Model 160-WP-SS

**Drum Truck** 

S/N 400000 to \_\_\_\_\_ or 1215 to \_\_\_\_

| ITEM NO. | PART NUMBER | DESCRIPTION                   | QTY. |
|----------|-------------|-------------------------------|------|
| 3        | 4685SS-P    | SHCS, 3/8-16 X 3/4 FH, SS     | 2    |
| 4        | 1381SS-P    | AXLE, 25.5", 160-WP-SS        | 2    |
| 5        | 2752-P      | Stand Weld, 160-SS            | 1    |
| 6        | 5941SS-P    | HOOK WELD, 160-SS             | 1    |
| 7        | 1379-P      | WHEEL, PNEUMATIC 10", 160-WP  | 4    |
| 8        | 15SS-P      | COLLAR, 3/4" ID, SS           | 6    |
| 9        | 1114SS-P    | SPRING, EXTENSION, SS, 160-SS | 1    |
| 10       | 1000SS-P    | SET SCREW, 1/4-20 X 1/4, SS   | 4    |