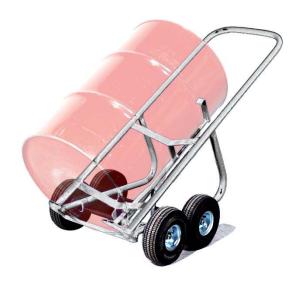

#### Model 160-WP-SS

Stainless Steel 4-Wheel Drum Truck Wide tires for rough terrain Capacity: 1000 Lb. (454 kg)