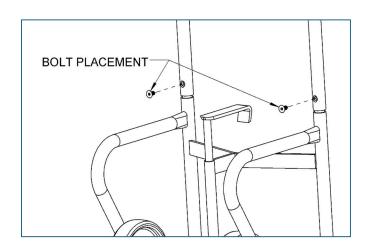

### **Assembly Instructions**

- Insert Hook Weld (item 7) into tube of drum truck base with holes aligned.
- Install handle onto drum truck base. Secure with 2 screws (item 11) using 7/32" hex wrench.

WARNING - This product can expose you to chemicals including barium sulfate, cobalt, titanium dioxide, and 2-methylimidazole, which are known to the State of California to cause cancer, and bisphenol-A, which is known to the State of California to cause birth defects or other reproductive harm. For more information go to <a href="https://www.P65Warnings.ca.gov">www.P65Warnings.ca.gov</a>