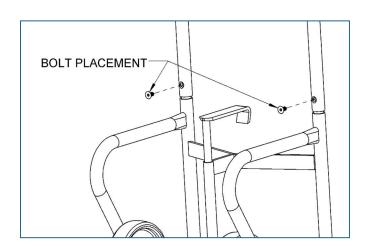

### **Assembly Instructions**

- Insert Hook Weld (item 7) into tube of drum truck base with holes aligned.
- Install handle onto drum truck base. Secure with 2 screws (item 11) using 7/32" hex wrench.

WARNING - This product can expose you to chemicals including barium sulfate, cobalt, titanium dioxide, and 2-methylimidazole, which are known to the State of California to cause cancer, and bisphenol-A, which is known to the State of California to cause birth defects or other reproductive harm. For more information go to <a href="https://www.P65Warnings.ca.gov">www.P65Warnings.ca.gov</a>