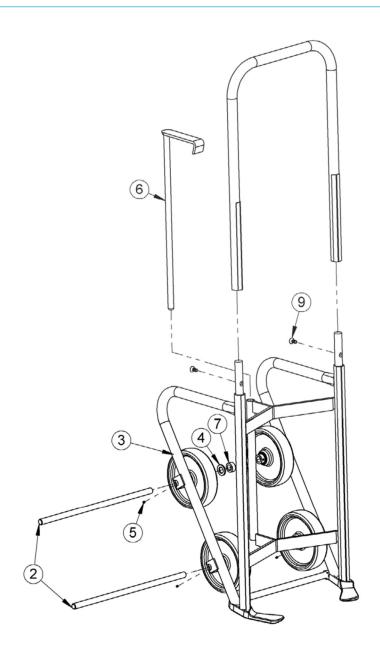

### **Assembly Instructions**

- Insert Hook Weld (item 7) into tube of drum truck base with holes aligned.
- Install handle onto drum truck base. Secure with 2 screws (item 11) using 7/32" hex wrench.

WARNING - This product can expose you to chemicals including barium sulfate, cobalt, titanium dioxide, and 2-methylimidazole, which are known to the State of California to cause cancer, and bisphenol-A, which is known to the State of California to cause birth defects or other reproductive harm. For more information go to <a href="https://www.P65Warnings.ca.gov">www.P65Warnings.ca.gov</a>

# **Model 160M**

**Drum Truck** 

S/N 400000 to \_\_\_\_\_ or 1215 to \_\_\_\_

| ITEM NO. | PART NUMBER | DESCRIPTION                 | QTY. |
|----------|-------------|-----------------------------|------|
| 2        | 1355-P      | AXLE, 19.75", 160           | 2    |
| 3        | 87-P        | WHEEL, MORTUF, 8", 3/4" BRG | 4    |
| 4        | 55-P        | WASHER, 3/4 SAE FL 1-1/2 OD | 4    |
| 5        | 1000-P      | SET SCREW, 1/4 - 20 X 1/4   | 4    |
| 6        | 5941M-P     | HOOK WELD, SR, 160M         | 1    |
| 7        | 15-P        | COLLAR, 3/4" ID             | 4    |
| 9        | 4685-P      | SHCS, 3/8-16 X 3/4 FH       | 2    |