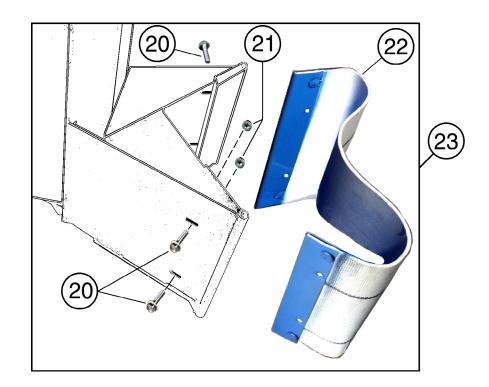

## Parts List and Diagram for Morse Kit 2523-P

for customer to install on 288 Series MORSPEED<sup>™</sup> 1500 Forklift Attachment

- 29" x 12" (73.7 x 30.5 cm) Polyester Belt •
- Helps protect drum sidewall

| ITEM | QTY * | PART # | DESCRIPTION                  |
|------|-------|--------|------------------------------|
| 20   | 4     | 1635-P | 5/16 - 18 X 1-1/4 WHIZ SCREW |
| 21   | 4     | 1634-P | 5/16 - 18 WHIZ - LOCK NUT    |
| 22   | 1     | 2522-P | BELT ASM, MORSPEED BACKREST  |
| 23   | 1     | 2523-P | BELT KIT, MORSPEED BACKREST  |

\* Order TWO Belted Backrest Kits for double drum handlers (model 288-2 or model 288-2-2H). One for each drum position.

WARNING: This product can expose you to chemicals including barium sulfate, cobalt, titanium dioxide, and 2-methylimidazole, which are known to the State of California to cause cancer, and bisphenol-A, which is known to the State of California to cause birth defects or other reproductive harm. For more information go to www.P65Warnings.ca.gov