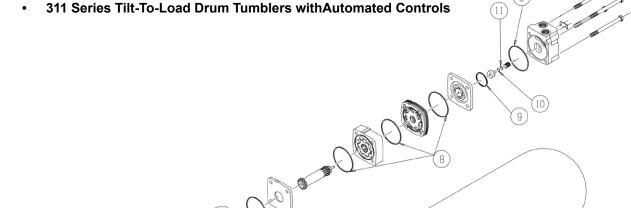

## Parts List and Diagram for Morse Part # 3114-P Hydraulic Motor

Used on the following Morse Series from serial number 186037 to 302513

310 Series Tilt-To-Load Drum Tumblers

| Kit # 4175-P Includes the following parts |                                 |                                                                                                                                  |
|-------------------------------------------|---------------------------------|----------------------------------------------------------------------------------------------------------------------------------|
| ITEM                                      | QTY.                            | DESCRIPTION                                                                                                                      |
| 1                                         | 1                               | DUST SEAL                                                                                                                        |
|                                           |                                 |                                                                                                                                  |
| 2                                         | 1                               | WIRE RING                                                                                                                        |
| 2 3                                       | 1                               | -                                                                                                                                |
| _                                         |                                 | WIRE RING                                                                                                                        |
| 3                                         | 1                               | WIRE RING METAL BACKUP SHIM                                                                                                      |
| 3 4                                       | 1                               | WIRE RING METAL BACKUP SHIM HIGH PRESSURE SEAL                                                                                   |
| 3<br>4<br>5                               | 1 1                             | WIRE RING METAL BACKUP SHIM HIGH PRESSURE SEAL METAL BACKUP SHIM                                                                 |
| 3<br>4<br>5<br>6                          | 1 1 1                           | WIRE RING  METAL BACKUP SHIM  HIGH PRESSURE SEAL  METAL BACKUP SHIM  TEFLON BACKUP SEAL                                          |
| 3<br>4<br>5<br>6<br>7                     | 1<br>1<br>1<br>1                | WIRE RING  METAL BACKUP SHIM  HIGH PRESSURE SEAL  METAL BACKUP SHIM  TEFLON BACKUP SEAL  SHAFT SEAL                              |
| 3<br>4<br>5<br>6<br>7<br>8                | 1<br>1<br>1<br>1<br>1<br>1<br>5 | WIRE RING METAL BACKUP SHIM HIGH PRESSURE SEAL METAL BACKUP SHIM TEFLON BACKUP SEAL SHAFT SEAL BODY SEALS                        |
| 3<br>4<br>5<br>6<br>7<br>8<br>9           | 1<br>1<br>1<br>1<br>1<br>1<br>5 | WIRE RING  METAL BACKUP SHIM  HIGH PRESSURE SEAL  METAL BACKUP SHIM  TEFLON BACKUP SEAL  SHAFT SEAL  BODY SEALS  COMMUTATOR SEAL |