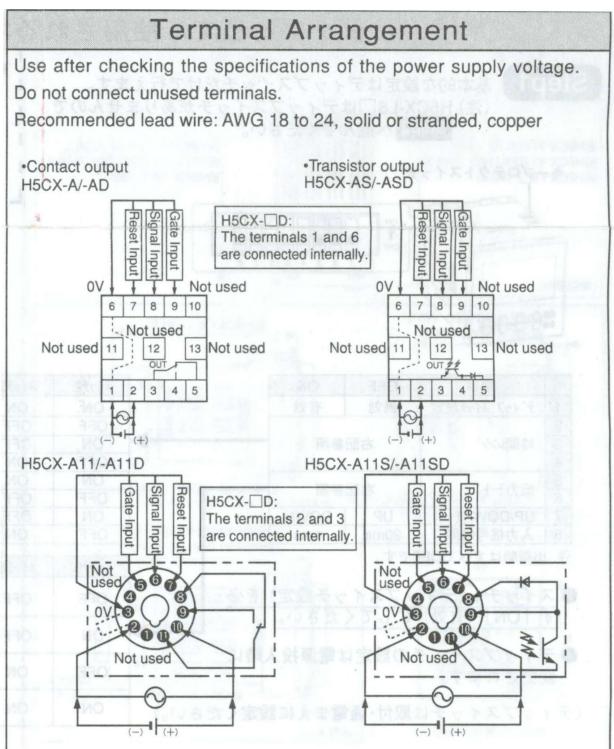

### Operating Instructions for Automatic Control Package for 311 Series Tilt-To-Load Drum Tumblers with Serial Number 246333 - \_\_\_\_\_



MORSE MFG. CO., INC.•727 West Manlius Street•P.O. Box 518•East SynPhone: 315-437-8475•Fax: 315-437-1029•Email: service@MorseDrum.com•West

East Syracuse, NY 13057-0518 • Website: MorseDrum.com



### Operating Instructions for Automatic Control Package for 311 Series Tilt-To-Load Drum Tumblers with Serial Number 246333 - \_\_\_\_\_

Step2 Functions that are not set on the DIP switch are set using front panel keys.

Switch from RUN mode to Function Setting mode.





Operating Instructions for Automatic Control Package for 311 Series Tilt-To-Load Drum Tumblers with Serial Number 246333 - \_\_\_\_\_



3



Operating Instructions for Automatic Control Package for 311 Series Tilt-To-Load Drum Tumblers with Serial Number 246333 - \_\_\_\_\_





Operating Instructions for Automatic Control Package for 311 Series Tilt-To-Load Drum Tumblers with Serial Number 246333 - \_\_\_\_\_

| Present<br>Value | Set<br>Value             | Meaning               | Recovery                                                                                                                                                                                                                                                                           |
|------------------|--------------------------|-----------------------|---------------------------------------------------------------------------------------------------