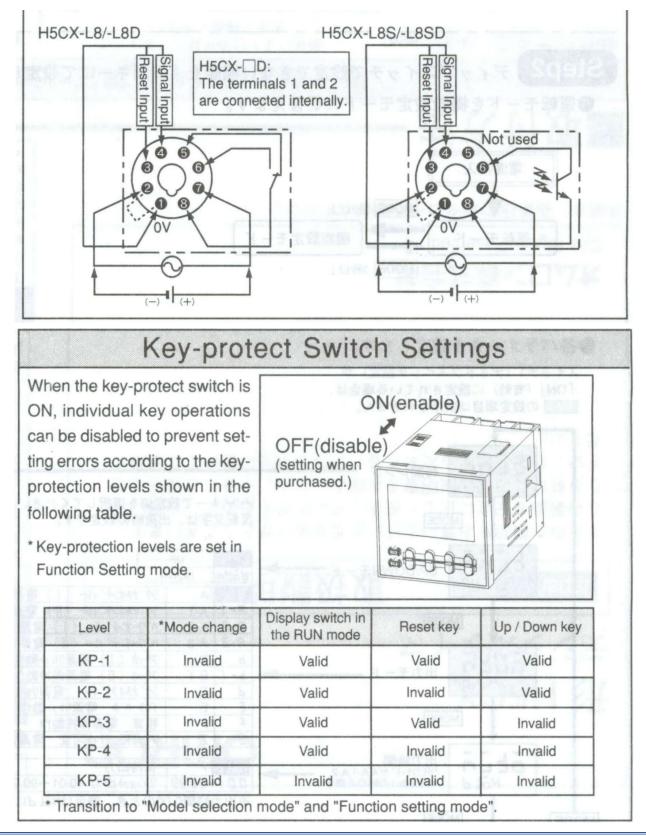

Tumblers with Serial Number 246333 - \_\_\_\_\_



MORSE MFG. CO., INC.•727 West Manlius Street•P.O. Box 518•East SynPhone: 315-437-8475•Fax: 315-437-1029•Email: service@MorseDrum.com•West

East Syracuse, NY 13057-0518 • Website: MorseDrum.com



### Operating Instructions for Automatic Control Package for 311 Series Tilt-To-Load Drum Tumblers with Serial Number 246333 - \_\_\_\_\_

Step2 Functions that are not set on the DIP switch are set using front panel keys.

Switch from RUN mode to Function Setting mode.





Operating Instructions for Automatic Control Package for 311 Series Tilt-To-Load Drum Tumblers with Serial Number 246333 - \_\_\_\_\_



3



Operating Instructions for Automatic Control Package for 311 Series Tilt-To-Load Drum Tumblers with Serial Number 246333 - \_\_\_\_\_





Operating Instructions for Automatic Control Package for 311 Series Tilt-To-Load Drum Tumblers with Serial Number 246333 - \_\_\_\_\_

| Present<br>Value | Set<br>Value             | Meaning               | Recovery                                                                                                                                                                                                                                                                           |
|------------------|--------------------------|-----------------------|-------------------------------------------------------------------------------------------------------------------------------------------------------------------------------------------------------------------------------------------------