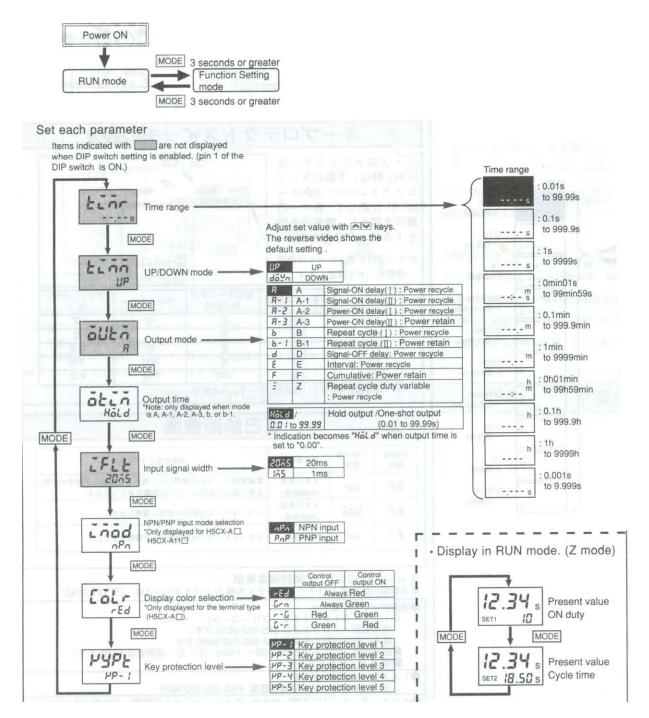

### Operating Instructions for Automatic Control Package for 311 Series Tilt-To-Load Drum Tumblers with Serial Number 246333 - \_\_\_\_\_

Step2 Functions that are not set on the DIP switch are set using front panel keys.

Switch from RUN mode to Function Setting mode.

Operating Instructions for Automatic Control Package for 311 Series Tilt-To-Load Drum Tumblers with Serial Number 246333 - \_\_\_\_\_

3

Operating Instructions for Automatic Control Package for 311 Series Tilt-To-Load Drum Tumblers with Serial Number 246333 - \_\_\_\_\_