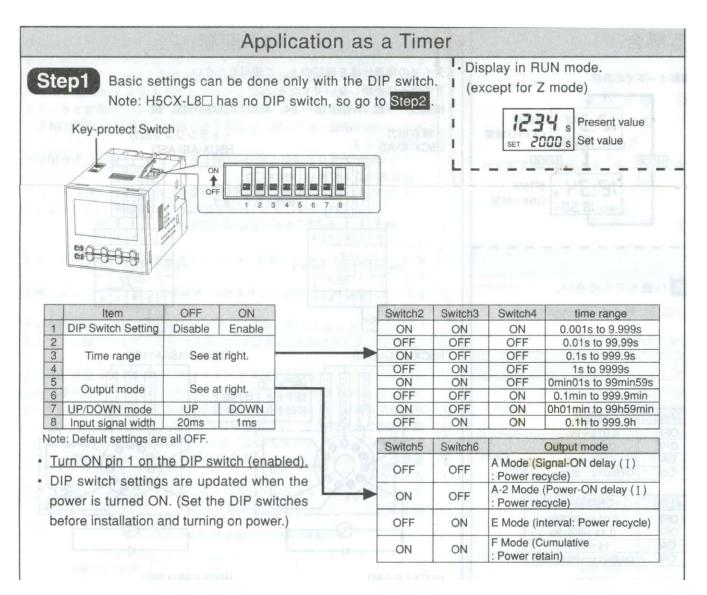

### Operating Instructions for Automatic Control Package for 311 Series Tilt-To-Load Drum Tumblers with Serial Number 246333 - \_\_\_\_\_

Step2 Functions that are not set on the DIP switch are set using front panel keys.

Switch from RUN mode to Function Setting mode.

Operating Instructions for Automatic Control Package for 311 Series Tilt-To-Load Drum Tumblers with Serial Number 246333 - \_\_\_\_\_

3

Operating Instructions for Automatic Control Package for 311 Series Tilt-To-Load Drum Tumblers with Serial Number 246333 - \_\_\_\_\_