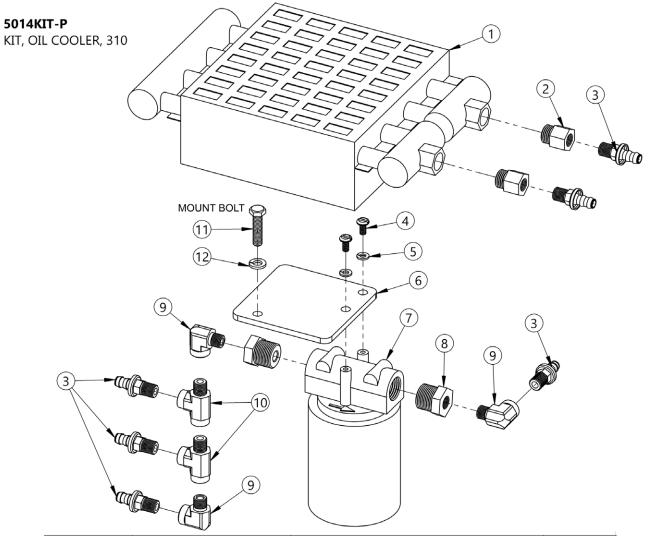

## Parts List and Diagram for Morse Kit # 5014KIT-P

| ITEM NO. | PART NUMBER | DESCRIPTION                    | QTY. |
|----------|-------------|--------------------------------|------|
| 1        | 5014-P      | OIL COOLER, 310                | 1    |
| 2        | 4431-P      | HYD FIT, ADAPTOR, 1/4 3/4-16   | 2    |
| 3        | 1107-P      | HYD FIT, PUSH LOK 1/4 X 3/8    | 6    |
| 4        | 1517-P      | SCREW, 1/4-20 X 5/8 PAN HEAD   | 2    |
| 5        | 1882-P      | WASHER, 1/4 SPLIT LOCK         | 2    |
| 6        | 6002-P      | BRG MOUNT, OIL FILTER, 310     | 1    |
| 7        | 5016-P      | FILTER, HYD OIL, 12AT          | 1    |
| 8        | 4008-P      | FIT, PIPE REDUCER, 3/4-1/4 310 | 2    |
| 9        | 2118-P      | HYD FIT, STREET ELBOW, 1/4     | 3    |
| 10       | 1105-P      | HYD FIT, RUN TEE, 456, 310     | 2    |
| 11       | 3281-P      | HHCS, 3/8-16 X 1-1/2           | 1    |
| 12       | 1474-P      | WASHER, 3/8 SPLIT LOCK         | 1    |