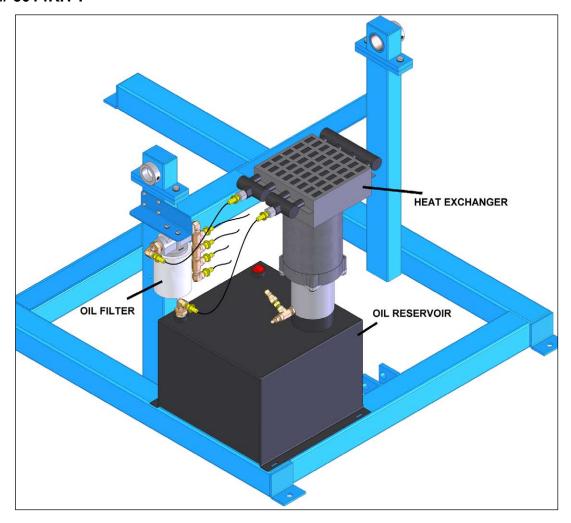

#### **Installation Instructions**

- 1. Drill four 1/8" pilot holes in tube upright for mounting the oil filter bracket. Use the bracket as a template for the holes. Attach the bracket using four screws, part no. 193-P.
- Remove the return hoses from the return manifold mounted on the hydraulic reservoir. This will require cutting the grey return hoses as close to the fitting as possible to remove the least amount of hose. (If the hoses are too short after relocating the manifold, use the spare hose and push-lok unions supplied in the kit to add hose.)
- 3. Remove the return manifold from the oil reservoir and install onto hydraulic oil filter inlet.
- 4. Mount the oil filter to the bracket that was mounted in step 1.
- Press the heat exchanger onto the motor fan shroud as shown. Ensure that the gasket is properly seated between the motor fan shroud and the heat exchanger. Secure with several sheet metal screws.
- 6. Install elbow (part no. 2118-P) and push lok fitting (part no. 1107-P) on main return port on hydraulic oil reservoir.
- Install hoses from oil filter outlet to the heat exchanger and from the heat exchanger to the main return port on the hydraulic oil reservoir.
  Inspect for oil leaks on first power up