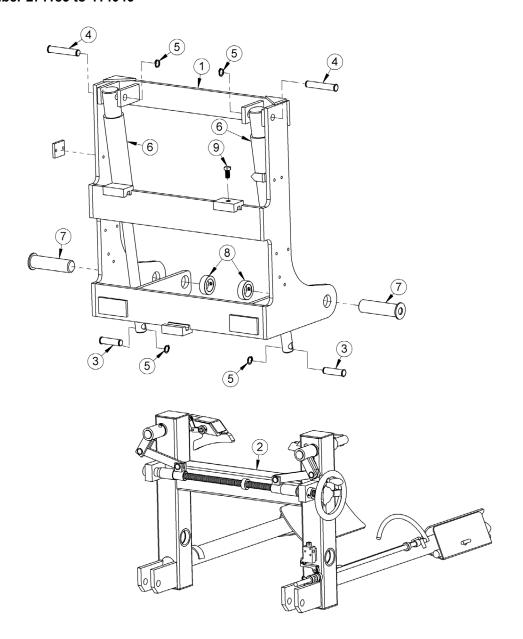

## Yoke Assembly

Parts List and Diagram for Morse Part # 5272A-P Yoke Assembly used on Model 611-114 and 620-114 Air Power Lift and Tilt MORStak Drum Rackers with Serial number 271185 to 414046

| ITEM NO. | PART NUMBER | DESCRIPTION                    | QTY. |
|----------|-------------|--------------------------------|------|
| 1        | 5273-P      | YOKE WELD, MORSTAK, ITA2       | 1    |
| 2        | 3955A-P     | DRUM GRAB ASM, AIR MORSTAK 600 | 1    |
| 3        | 5585-P      | PIN, GROOVE, 3/4 X 2.61        | 2    |
| 4        | 5596-P      | PIN, GROOVE, 3/4 X 4.00        | 2    |
| 5        | 5330-P      | SNAP RING, EXT, HD, .078, 3/4" | 4    |
| 6        | 5522-P      | CYLINDER, 2 X 10, SAE ADJ CLEV | 2    |
| 7        | 3048-P      | PIN, DRUM GRAB, MORSTAK 600    | 2    |
| 8        | 570-P       | COLLAR, 1-1/2" ID              | 2    |
| 9        | 4364-P      | HHCS, 1/2-13 X 1" GR2          | 1    |
| 10       | 5595-P      | SPACER, 5/16 X 2 X 1.75        | 1    |

## Part # 5272A-P Yoke Assembly

Parts List and Diagram for Morse Part # 5272A-P Yoke Assembly used on Model 611-114 and 620-114 Air Power Lift and Tilt MORStak Drum Rackers with Serial number 271185 to 414046

## Part # 5272A-P