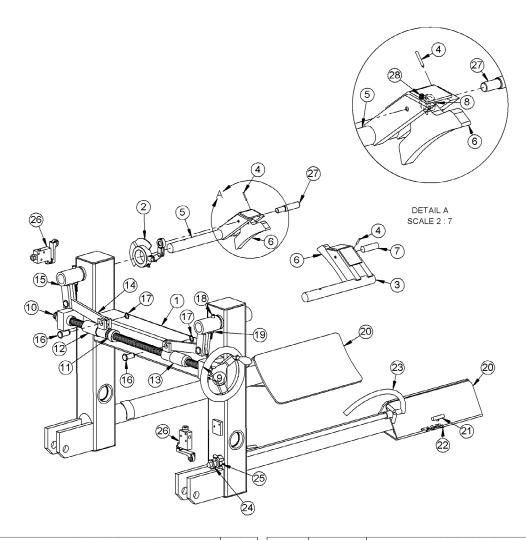

| ITEM | PART #   | DESCRIPTION                    | QTY. |
|------|----------|--------------------------------|------|
| 1    | 3956A-P  | DRUM GRAB WELD, MORSTAK, 600   | 1    |
| 2    | 4413-P   | AIR SWITCH ASM, MORSTAK        | 1    |
| 3    | 3020A-P  | ARM WELD, R CLAMP, MORSTAK 600 | 1    |
| 4    | 1675-P   | ROLL PIN, 1/8 X 7/8            | 2    |
| 5    | 3022A-P  | ARM WELD, L CLAMP, MORSTAK 600 | 1    |
| 6    | 3023A-P  | CLAMP PAD W/ HOLES, 600        | 2    |
| 7    | 2922-P   | PIN, CLAMP PAD RETAINER, 600   | 1    |
| 8    | 5012-P   | SPACER, PIN, LOWER JAW, MS     | 2    |
| 9    | 2869-P   | HANDWHEEL, 6" ALUM, 5/8" BORE  | 1    |
| 10   | 3964-P   | 3/4-10 THREADED ROD WELD 600   | 1    |
| 11   | 15-P     | COLLAR, 3/4" ID                | 3    |
| 12   | 5669W-P  | CLEVIS WELD, RH GRAB 611       | 1    |
| 13   | 5669WL-P | CLEVIS WELD, LH GRAB 611       | 1    |
| 14   | 3961-P   | LINK, DRUM GRAB, 600           | 2    |

| HEM | PART#  | DESCRIPTION                   | QIY. |
|-----|--------|-------------------------------|------|
| 15  | 3965-P | DRIVEN TUBE WELD, GRAB 600    | 2    |
| 16  | 5344-P | PIN, GROOVE, 1/2 X 1.031      | 4    |
| 17  | 5345-P | SNAP RING, EXT, HD, .05, 1/2" | 4    |
| 18  | 1040-P | SHCS, 1/4-20 X 2-1/2          | 2    |
| 19  | 1518-P | NUT, 1/4-20 NYLON LOCK        | 2    |
| 20  | 3283-P | DRUM PAD WELD, 600            | 2    |
| 21  | 3282-P | PIN, RETAINER, DRUM PAD, 600  | 2    |
| 22  | 913-P  | HAIR PIN, PIN RETAINER, 287   | 2    |
| 23  | 2598-P | DRUM PRESENCE WELD, 600       | 1    |
| 24  | 2602-P | ANCHOR WELD, SPRING RETURN    | 1    |
| 25  | 2634-P | WELD, LIMIT SWITCH, 600       | 1    |
| 26  | 5102-P | SWITCH, AIR LIMIT, 611-114    | 2    |
| 27  | 4416-P | ROUND, 5/8 CR                 | 1    |
| 28  | 1000-P | SET SCREW, 1/4 - 20 X 1/4     | 1    |