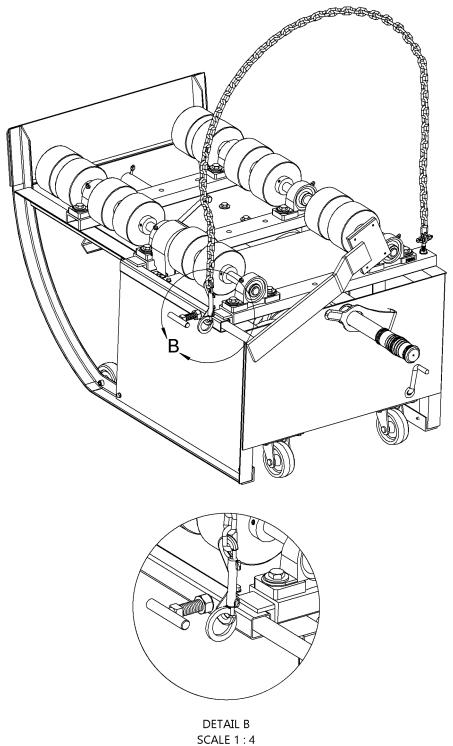

#### **Idler Shaft Assembly**

Add two wheels to the end closest to the loading plate and tighten in place.

#### **Drive Shaft Assembly**

- 1. Before you begin, mark the frame at all three pillow block bearing bases to locate factory set positio
- Remove drive sprocket cover
- Remove the six pillow block bearing bolts.
- Remove master link from drive roller chain and take chain off sprocket.
- Remove drive shaft assembly and repeat wheel install procedure from above.
- Set the drive shaft assembly on the frame into the position where the frame was marked.
- Install all bearing mounting bolts and hand tighten the nuts, except the outside bolts on the two bearings where the back stop tube assembly will be mounted (see diagram).
- Reinstall drive roller chain.
- Insert the back stop tube as shown, and secure with 3/8-16 x 1-1/2". bolts provided in kit. These should be hand tight at this point. The holes on the 201 channel frame may need to be drilled out a little larger, in order to line up the holes of the back stop tube.
- 10. While ensuring that the drive roller chain is tight, tighten the bearing bolts. The bearings should be at the factory positions that were marked on the frame.
- 11. Install drive sprocket cover.

#### **Final Assembly**

- 1. Insert loading chain eye bolt in blank hole on idler side as shown. Secure with two nuts and two washers.
- 2. Adjust all wheels and tighten all set screws.