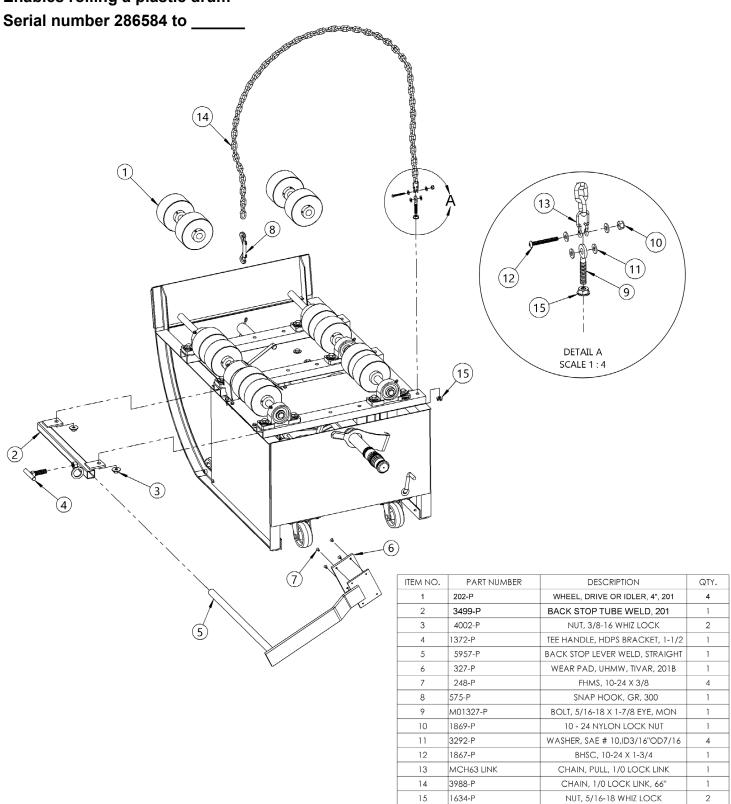

## to Roll Plastic Drum

Kit POLY-201FI for Customer to Install on Wheeled Morse 201 series Portable Drum Roller Enables rolling a plastic drum Serial number 286584 to \_\_\_\_\_

#### **Idler Shaft Assembly**

Add two wheels to the end closest to the loading plate and tighten in place.

#### **Drive Shaft Assembly**

- 1. Before you begin, mark the frame at all three pillow block bearing bases to locate factory set positio
- Remove drive sprocket cover
- Remove the six pillow block bearing bolts.
- Remove master link from drive roller chain and take chain off sprocket.
- Remove drive shaft assembly and repeat wheel install procedure from above.
- Set the drive shaft assembly on the frame into the position where the frame was marked.
- Install all bearing mounting bolts and hand tighten the nuts, except the outside bolts on the two bearings where the back stop tube assembly will be mounted (see diagram).
- Reinstall drive roller chain.
- Insert the back stop tube as shown, and secure with 3/8-16 x 1-1/2". bolts provided in kit. These should be hand tight at this point. The holes on the 201 channel frame may need to be drilled out a little larger, in order to line up the holes of the back stop tube.
- 10. While ensuring that the drive roller chain is tight, tighten the bearing bolts. The bearings should be at the factory positions that were marked on the frame.
- 11. Install drive sprocket cover.

#### **Final Assembly**

- 1. Insert loading chain eye bolt in blank hole on idler side as shown. Secure with two nuts and two washers.
- 2. Adjust all wheels and tighten all set screws.