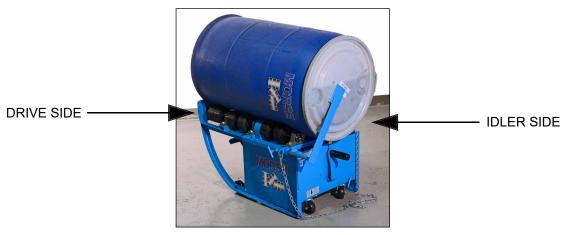

### Kit POLY-201FI for Customer to Install on Wheeled Morse 201 series Portable Drum Roller Enables rolling a plastic drum Serial number 286584 to

Morse Portable Drum Roller shown with Kit # POLY-201FI installed