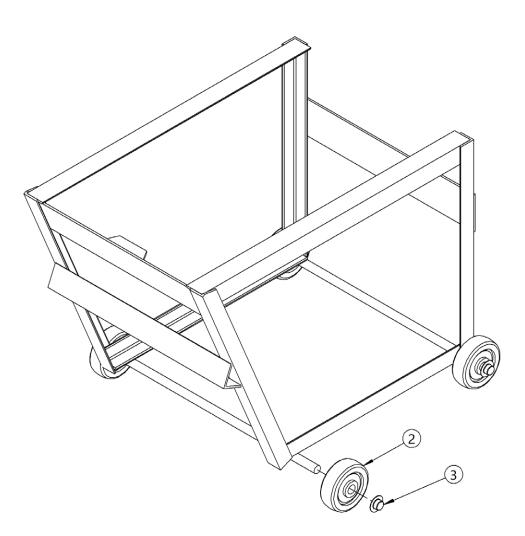

## Parts Diagram of Morse Model 46 15-Gallon Drum Cradle

| ITEM NO. | PART NUMBER | DESCRIPTION                    | QTY. |
|----------|-------------|--------------------------------|------|
| 1        | 2999-P      | FRAME WELD, 46                 | 1    |
| 2        | 210-P       | WHEEL, MORTUF 3" X 1/2"BORE 36 | 4    |
| 3        | 715-P       | CAP, HUB, PUSH-ON, 1/2"        | 4    |